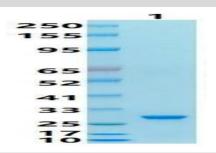

#### **Product:**

PBS, 4M Urea, PH7.4

**Molecular Weight:** 

~30kDa

**Swiss-Prot:** 

Q8IUN9

**Purification&Purity:** 

Transferred into competent cells and the supernatant was purified by NI column affinity chromatography and the purity is > 85% (by SDS-PAGE).