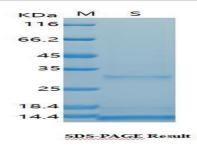

### **Purification&Purity:**

Transferred into competent cells and the supernatant was purified by NI column affinity chromatography and the purity is > 85% (by SDS-PAGE).