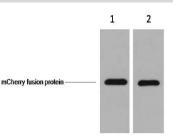

### **DATA:**

1ug mCherry fusion protein+ Primary antibody dilution at

1.1:5000

2.1:10000