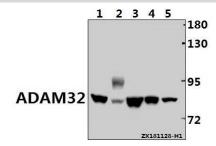

#### **DATA:**

Western blot (WB) analysis of ADAM32 (N530) polyclonal antibody at 1:500 dilution

Lane1:BV2 whole cell lysate(40ug)

Lane2: The Testis tissue lysate of Rat(40ug)

Lane3:MCF-7 whole cell lysate(40ug)

Lane4:Hela whole cell lysate(20ug)

Lane5:U-87MG whole cell lysate(30ug)