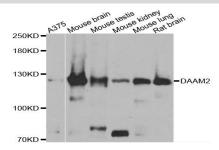

#### DATA:

Western blot analysis of extracts of various cell lines, using DAAM2 antibody.