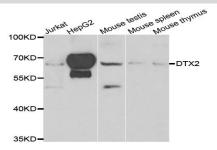

#### **DATA:**

Western blot analysis of extracts of various cell lines, using DTX2 antibody.