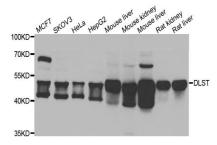

#### **DATA:**

Western blot analysis of extracts of various cell lines, using DLST antibody.