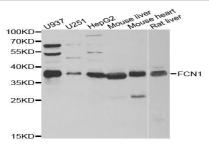

s as a homopolymer through intermolecular disulfide bonding and is involved in activating lectin activity via association with MASPs and specific carbohydrate ligands.

# **Product:**

1mg/ml in PBS with 0.1% Sodium Azide, 50% Glycerol.

# **Molecular Weight:**

~ 35 kDa

#### **Swiss-Prot:**

O00602

#### **Purification&Purity:**

The antibody was affinity-purified from rabbit antiserum by affinity-chromatography using epitope-specific immunogen and the purity is > 95% (by SDS-PAGE).

## **Applications:**

WB: 1:500~1:2000 IHC: 1:50~1:200

#### Storage&Stability:

Store at  $4 \, \mathbb{C}$  short term. Aliquot and store at  $-20 \, \mathbb{C}$  long term. Avoid freeze-thaw cycles.

#### **Specificity:**

FCN1 polyclonal antibody detects endogenous levels of FCN1 protein.

## **DATA:**



WesternBlot (WB) analysis of FCN1 polyclonal antibody

#### Note:

For research use only, not for use in diagnostic procedure.

Bioworld Technology, Inc.

Add: 1660 South Highway 100, Suite 500 St. Louis Park,

MN 55416,USA.

Email: <u>info@bioworlde.com</u>

Tel: 6123263284 Fax: 6122933841 Bioworld technology, co. Ltd.

Add: No 9, weidi road Qixia District Nanjing, 210046,

P. R. China.

Email: <u>info@biogot.com</u>
Tel: 0086-025-68037686
Fax: 0086-025-68035151