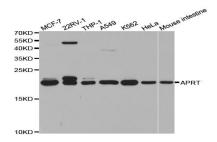

## **DATA:**

Western blot analysis of APRT polyclonal antibody

Immunohistochemistry (IHC) analysis of APRT polyclonal antibody in paraffin-embedded Human Thyroid Cancer tissue.