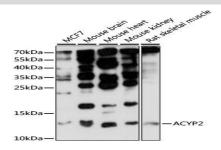

#### **DATA:**

Western blot analysis of extracts of various cell lines, using ACYP2 antibody.