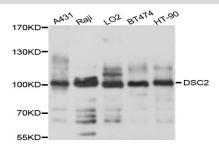

#### **DATA:**

Western blot analysis of extract of various cells, using DSC2 antibody.