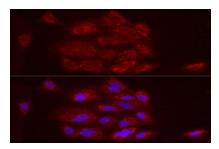

# **DATA:**

Western blot analysis of extracts of HL-60 cells, using FCGRT antibody at 1:1000 dilution.

Immunofluorescence analysis of A549 cells using FCGRT pAb at dilu-

tion of 1:50 (40x lens).