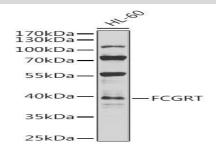

# **DATA:**

Western blot analysis of extracts of HL-60 cells, using FCGRT antibody at 1:1000 dilution.

Immunofluorescence analysis of A549 cells using FCGRT pAb at dilu-

tion of 1:50 (40x lens).