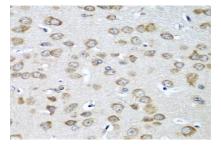

Immunohistochemistry of paraffin-embedded mouse brain using

EIF1AX antibody at dilution of 1:100 (40x lens).