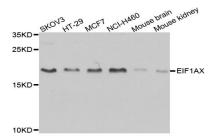

## **Specificity:**

EIF1AX polyclonal antibody detects endogenous levels of EIF1AX protein.

**DATA:** 

Western blot analysis of extracts of various cell lines, using EIF1AX antibody.

Immunohistochemistry of paraffin-embedded human stomach using EIF1AX antibody at dilution of 1:100 (40x lens).