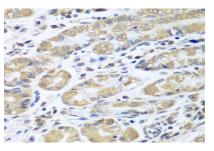

## **Specificity:**

EIF1AX polyclonal antibody detects endogenous levels of EIF1AX protein.

**DATA:** 

Western blot analysis of extracts of various cell lines, using EIF1AX antibody.

Immunohistochemistry of paraffin-embedded human stomach using EIF1AX antibody at dilution of 1:100 (40x lens).