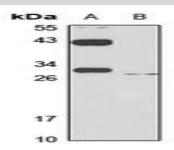

## **DATA:**

Western blot analysis of SLC31A1 expression in A549 (A), mouse kidney (B) whole cell lysates.