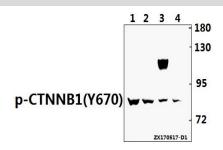

### **DATA:**

Western blot (WB) analysis Catenin-β (phospho-Y670) polyclonal anti-

body at 1:500 dilution

Lane1:L02 whole cell lysate(40ug)

Lane2:HepG2 whole cell lysate(40ug)

Lane3:AML-12 whole cell lysate(40ug)

Lane4:PC12 whole cell lysate(40ug)