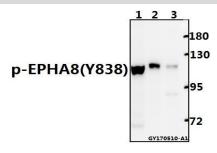

### **DATA:**

Western blot (WB) analysis of EPHA8 (phospho-Y838) polyclonal

antibody at 1:500 dilution

Lane1:Hela whole cell lysate(40ug)

Lane2:The Spleen tissue lysate of Mouse(40ug)

Lane3:The Kidney tissue lysate of Rat(40ug)