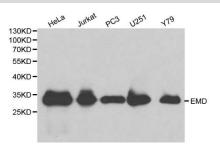

# **DATA:**

WesternBlot (WB) analysis of EMD polyclonal antibody in extracts from Hela, Jurkat, PC3, U251 and Y79 cells.

Immunofluorescence analysis of Hela cells, using EMD polyclonal antibody