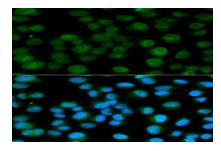

# **DATA:**

WesternBlot (WB) analysis of EMD polyclonal antibody in extracts from Hela, Jurkat, PC3, U251 and Y79 cells.

Immunofluorescence analysis of Hela cells, using EMD polyclonal antibody