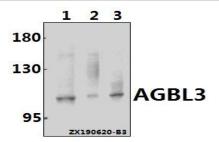

### **DATA:**

Western blot (WB) analysis of AGBL3 polyclonal antibody at 1:500 di-

lutio

Lane1:PC3 whole cell lysate(40ug)

Lane2:SK-OVCAR3 whole cell lysate(40ug)

Lane3:A2780 whole cell lysate(40ug)