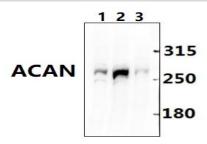

#### **DATA:**

Western blot (WB) analysis of ACAN polyclonal antibody at 1:500 dilu-

Lane1:CT26 whole cell lysate

Lane2:C6 whole cell lysate

Lane3:Hela whole cell lysate