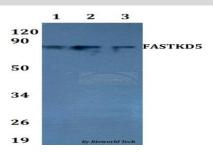

#### DATA:

Western blot (WB) analysis of FASTKD5 polyclonal antibody at 1:500

dilution

Lane1:HEK293T whole cell lysate

Lane2:sp2/0 whole cell lysate

Lane3:PC12 whole cell lysate