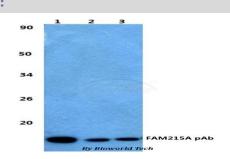

### **Specificity:**

FAM215A polyclonal antibody detects endogenous levels of FAM215A protein.

**DATA:** 

Western blot (WB) analysis of FAM215A polyclonal antibody at 1:500 dilution

Lane1:HEK293T whole cell lysate

Lane2:sp2/0 whole cell lysate

Lane3:H9C7 whole cell lysate