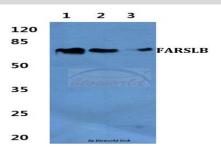

#### **DATA:**

Western blot (WB) analysis of FARSLB polyclonal antibody at 1:500

dilution

Lane1:Hela cell lysate

Lane2:Raw264.7 cell lysate

Lane3:PC12 cell lysate