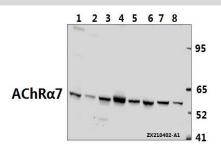

#### **DATA:**

Western blot (WB) analysis of AChRα7 pAb at 1:5000 dilution

Lane1:PC12 whole cell lysate(40ug)

Lane2:AML-12 whole cell lysate(40ug)

Lane3:HCT116 whole cell lysate(40ug)

Lane4:EC9706 whole cell lysate(40ug)

Lane5:SGC7901 whole cell lysate(40ug)

Lane6:A549 whole cell lysate(40ug)

Lane7:HEK293T whole cell lysate(40ug)

Lane8:HepG2 whole cell lysate(40ug)