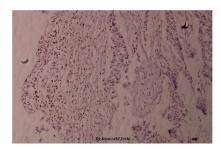

Lane5:AML-12 whole cell lysate(40ug)

Lane6:C6 whole cell lysate(40ug)

Lane7:CT-26 whole cell lysate(40ug)

Immunohistochemistry (IHC) analyzes of p-Fyn (Y530) pAb in paraffin-embedded human breast carcinoma tissue at 1:100.