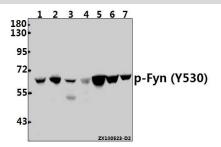

## **DATA:**

Western blot (WB) analysis of p-Fyn (Y530) pAb at 1:1000 dilution

Lane1:HepG2 whole cell lysate(40ug)

Lane2:A375 whole cell lysate(40ug)

Lane3:HEK293T whole cell lysate(40ug)

Lane4:PC12 whole cell lysate(40ug)

Lane5:AML-12 whole cell lysate(40ug)

Lane6:C6 whole cell lysate(40ug)

Lane7:CT-26 whole cell lysate(40ug)

Immunohistochemistry (IHC) analyzes of p-Fyn (Y530) pAb in paraffin-embedded human breast carcinoma tissue at 1:100.