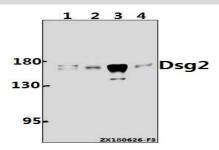

#### DATA:

Western blot (WB) analysis of Dsg2 (V440) pAb at 1:1000 dilution

Lane1:Hela whole cell lysate(20ug)

Lane2:The Embryo tissue lysate of Mouse(40ug)

Lane3:SGC7901 whole cell lysate(40ug)

Lane4:PC12 whole cell lysate(40ug)