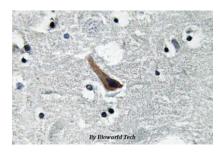

### DATA:

Immunohistochemistry (IHC) analyzes of GABAA Rlpha1 (L361) pAb in paraffin-embedded human brain tissue.