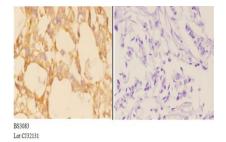

# **DATA:**

Immunohistochemistry (IHC) analyzes of ABCB10 (E479) pAb in paraffin-embedded human breast carcinoma tissue at 1:50,showing membrane staining.Negative control (the right)Using PBS instead of primary antibody, secondary antibody is Goat Anti-Rabbit IgG-biotin followed by avidin-peroxidase.