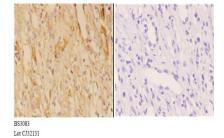

Immunohistochemistry (IHC) analyzes of ABCB10 (E479) pAb in paraffin-embedded human kidney carcinoma tissue at 1:50, showing membrane staining.Negative control (the right)Using PBS instead of primary antibody, secondary antibody is Goat Anti-Rabbit IgG-biotin followed by avidin-peroxidase.