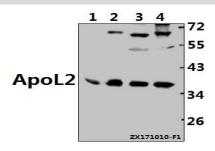

#### **DATA:**

Western blot (WB) analysis of ApoL2 (R229) pAb at 1:500 dilution Lane1: The Brain tissue lysate of Mouse(40ug) Lane2: The Brain tissue lysate of Rat(40ug) Lane3:PC3 whole cell lysate(40ug) Lane4:Hela whole cell lysate(40ug)