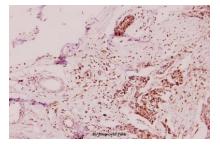

Immunohistochemistry (IHC) analyzes of ApoL2 (R229) pAb in paraffin-embedded human breast carcinoma tissue at 1:100.