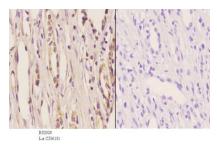

Immunohistochemistry (IHC) analyzes of ELL (D125) pAb in paraffin-embedded human kidney carcinoma tissue at 1:50.showing cytoplasmic and nucleus staining. Negative control (the right)Using PBS instead of primary antibody, secondary antibody is Goat Anti-Rabbit IgG-biotin followed by avidin-peroxidase.