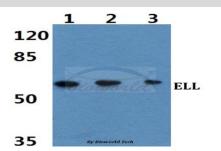

#### **Specificity:**

ELL (D125) polyclonal antibody detects endogenous levels of ELL protein.

**DATA:** 

dilution

Lane1:Hela cell lysate Lane2:sp2/0 cell lysate Lane3:H9C2 cell lysate

Immunohistochemistry (IHC) analyzes of ELL (D125) pAb in paraffin-embedded human liver carcinoma tissue at 1:50.showing cytoplasmic and nucleus staining. Negative control (the right)Using PBS instead of primary antibody, secondary antibody is Goat Anti-Rabbit IgG-biotin followed by avidin-peroxidase.

Note:

For research use only, not for use in diagnostic procedure.

Western blot (WB) analysis of ELL (D125) polyclonal antibody at 1:500