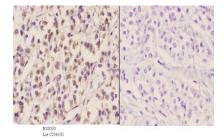

#### **Specificity:**

ELL (D125) polyclonal antibody detects endogenous levels of ELL protein.

**DATA:** 

dilution

Lane1:Hela cell lysate Lane2:sp2/0 cell lysate Lane3:H9C2 cell lysate

Immunohistochemistry (IHC) analyzes of ELL (D125) pAb in paraffin-embedded human liver carcinoma tissue at 1:50.showing cytoplasmic and nucleus staining. Negative control (the right)Using PBS instead of primary antibody, secondary antibody is Goat Anti-Rabbit IgG-biotin followed by avidin-peroxidase.