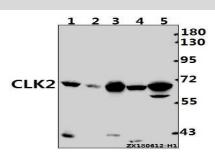

## **DATA:**

Western blot (WB) analysis of CLK2 (R15) pAb at 1:500 dilution

Lane1:C6 whole cell lysate(40ug)

Lane2:3T3-L1 whole cell lysate(40ug)

Lane3:HuT78 whole cell lysate(40ug)

Lane4:Hela whole cell lysate(30ug)

Lane5:A375 whole cell lysate(40ug)

Immunohistochemistry (IHC) analyzes of CLK2 (R15) pAb in paraffin-embedded human tonsil carcinoma tissue at 1:50.