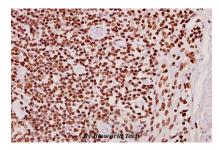

Lane5:A375 whole cell lysate(40ug)

Immunohistochemistry (IHC) analyzes of CLK2 (R15) pAb in paraffin-embedded human tonsil carcinoma tissue at 1:50.