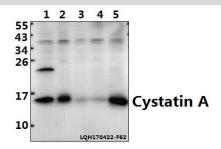

## **DATA:**

Western blot (WB) analysis of Cystatin A (G84) polyclonal antibody at 1:500 dilution

Lane1:PC12 whole cell lysate(40ug)

Lane2:CT-26 whole cell lysate(40ug)

Lane3:COS-7 whole cell lysate(40ug)

Lane4:HEK293T whole cell lysate(40ug)

Lane5:Beas-2B whole cell lysate(40ug)

Immunohistochemistry (IHC) analyzes of Cystatin A (G84) pAb in paraffin-embedded human breast carcinoma tissue at 1:100.