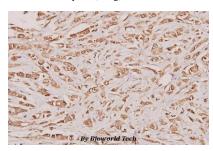

Lane4:HEK293T whole cell lysate(40ug)

Lane5:Beas-2B whole cell lysate(40ug)

Immunohistochemistry (IHC) analyzes of Cystatin A (G84) pAb in paraffin-embedded human breast carcinoma tissue at 1:100.