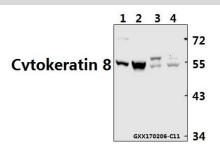

## **DATA:**

Western blot (WB) analysis of Cytokeratin 8 (V67) polyclonal antibody at 1:500 dilution

Lane1:H9C2 whole cell lysate(40ug)

Lane2:NIH-3T3 whole cell lysate(40ug)

Lane3:HCT116 whole cell lysate(40ug)

Lane4:L02 whole cell lysate(40ug)

Immunohistochemistry (IHC) analyzes of Cytokeratin 8 (V67) pAb in paraffin-embedded human breast carcinoma tissue at 1:100.