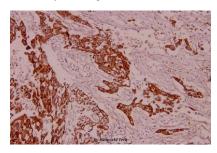

Lane4:L02 whole cell lysate(40ug)

Immunohistochemistry (IHC) analyzes of Cytokeratin 8 (V67) pAb in paraffin-embedded human breast carcinoma tissue at 1:100.