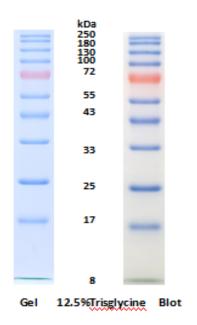

#### Introduction

The Prestained Protein Ladder is a three-color protein standard with 11 pre-stained proteins covering awide range molecular weights for 8 to 250 kDa. Proteins are covalently coupled with a blue chromophore exceptfor two reference bands (one green and one red band at 8 kDa and 72 kDa respectively) when separated onSDS-PAGE (Trisglycine buffer). ThePrestained Protein Ladder is designed for monitoring protein separatedduring SDSpolyacrylamide gel electrophoresis, verification of Western transfer efficiency on membranes (PVDF,nylon or nitrocellulose) and for approximate sizing of proteins. The ladder is supplied in gel loading buffer and isready to use. Do not heat, dilute, add reducing agent before loading.

## **Guide for Molecular Weight Estimation (kDa)**

Migration patterns of The Prestained Protein Ladder in different electrophoresis conditions are listed below: